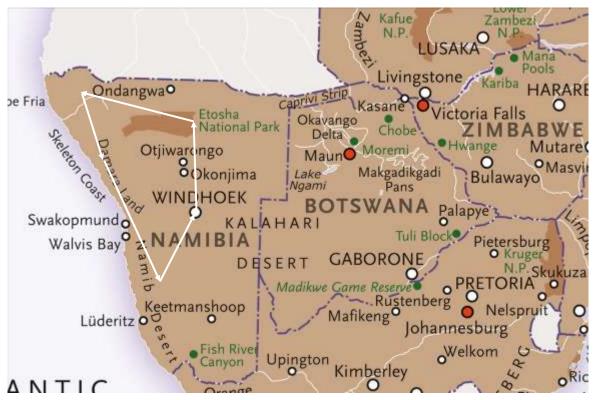

## **OVERVIEW**

1 NIGHT - WINDHOEK 2 NIGHTS - ETOSHA

2 NIGHTS - KUNENE RIVER 3 NIGHTS - SKELETON COAST 2 NIGHTS - SOSSUSVLEI

### DAY BY DAY ITINERARY

**Day one:** Arrive Windhoek International Airport, transfer to the hotel and overnight.

**Day two**: Transfer to Eros Airport for your private charter flight to Etosha, transfer to the camp and overnight.

**Day three**: The day is at leisure to enjoy the camp activities.

**Day four:** Transfer to the airstrip for your private charter flight to the Kunene River, transfer to the camp and overnight.

**Day five:** The day is at leisure to enjoy the camp activities.

**Day six:** Transfer to the airstrip for your private charter flight to the Skeleton Coast, transfer to the lodge and overnight.

**Day seven & eight:** The day is at leisure to enjoy the camp activities. **Day nine:** Transfer to the airstrip for your private charter flight to the Sossusvlei, transfer to the lodge and overnight.

Day ten: The day is at leisure to enjoy the lodge activities.

Day eleven: Transfer to the airstrip for your private charter flight to

Windhoek international Airport for your onward flight and journey.