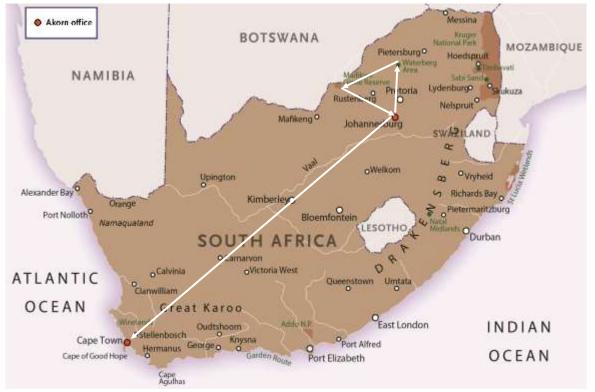

## **OVERVIEW**

1 NIGHT - JOHANNESBURG 3 NIGHTS - WATERBERG

2 NIGHTS - MADIKWE GAME RESERVE

**3 NIGHTS** - CAPE TOWN

## **DAY BY DAY ITINERARY**

**Day one**: Arrive O.R. Tambo International Airport, transfer to your hotel and overnight.

Day two: Transfer to the Waterberg and overnight.

Day three & four: The day is at leisure to enjoy the lodge / camp activities.

Day five: Transfer to Madikwe Private Game Reserve and overnight.

Day six: The day is at leisure.

**Day seven**: Transfer to the airstrip for your shared light aircraft flight to the Federal Air Hangar. Transfer to O.R. Tambo International Airport for your scheduled flight to Cape Town International Airport. Transfer to your hotel and overnight.

Day eight & nine: The day is at leisure.

**Day ten:** Transfer to Cape Town International Airport for your onward flight and journey.